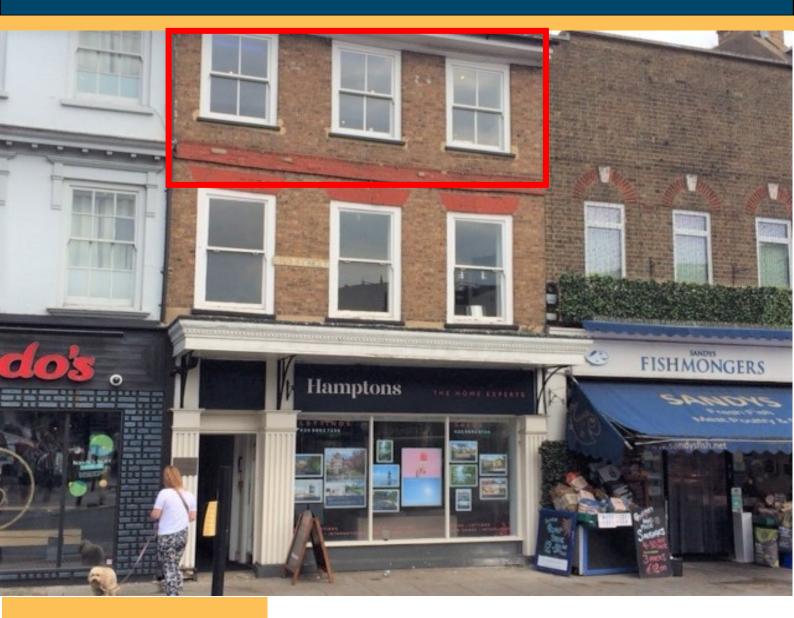

#### LOCATION

The property is located in a very prominent location on the North side of King Street at the junction of Heath Road and Cross Deep.

The town centre provides all the required facilities for the small business with a number of multiple retailers, coffee shops and cafes.

#### DESCRIPTION

The office suite is located on the second floor of this 3 storey Grade II Listed building. There is access from King Street to the second floor and the open plan office is self contained with its own WC and kitchenette facilities.